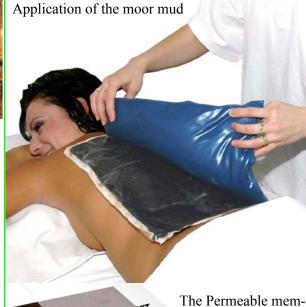

mud detox pack and a matching heat pack (heat carrier). The key component is a unique single use moor mud pack - a layer of an organic moor mud (balneo peat from the Czech-Republic) sealed between permeable membrane and leak-proof plastic sheet. The membrane allows for contact between skin and mud, yet prevents mud to stick to skin. The system is designed to deliver constantly increasing heat to the treated area for a the length of physiotherapy treatment (~20 min.). After application the pack is easily removed and skin can be cleaned with just a towel. Thanks to its simplicity, the labor requirement (as well as training) is minimal.



Natural Moor Mud for bath or body wrap. 250ml- \$4.85



Pre-packed natural Moor Mud for body wrap (No shower required). Small- \$2.70 Medium- \$4.95







Shower Gel with Moor Peat extract. \$8.55/300ml



Body Wrap or Bath - 100% natural Moor Mud, no preservatives. 32oz-\$24.00



Saprox natural antifungal mud. Treats toenail fungus & more. \$21.60/500ml



Moor Peat Extract for Bath (foaming and non-foaming available) \$19.80/500ml



PERMEABLE MEMBRANE

Day Cream with Moor Extract and Aloe Vera \$19.80/ea

brane makes contact

with skin allowing for the moor mud to ex-

tract the toxins from the body



Night Cream with Moor Mud Extract & Coenzyme Q10 \$21.60



Moor Mud Facial mask for normal & oily skin. \$19.80



Moor Mud Facial Mask for sensetive skin. \$19.80

## Silk Touch

- Hair therapy ideal for all hair types
- Anti-Frizz
- Incredible Shine
- Leave-in replenishing and reconstructing treatment
- Bonds and strenghthens the hair