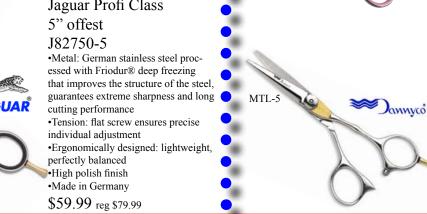

g cutting edges
- ·Easy to use click-and-turn tension dial
- •Each pair individually packed in a black, adjustable scissor holster

\$49.99 reg \$59.99

#### ROSE-55 THINK-PINK 5-1/2"

- Dazzling pink accents
- Made with the highest quality 440c Japanese stainless steel
- Hand polished

Jannyco

- Double hollow ground blades that are honed to razor sharpness
- Adjustable flat tension screw
- Smooth and silent cut
- Soft removable finger ring inserts
- Removable finger rest
- Lightweight, well balanced
- Each comes with a protective box

\$98.99 reg \$119.99

## Dannyco MTL-5

5" scissors

- ·Lightweight, well-balanced
- ·Handmade with highest quality Japanese 440c stainless steel
- •Hollow-ground, razor-sharp blades
- ·Long-lasting edges
- Smooth and silent cutting

\$139.99 reg \$179.99





The ultimate product for hair and scalp treatment

> **Product Informatin** and pricing



#### BIOSCAL Hair Energy Concentrate

This is the cornerstone of the treatment program. This concentrated formulation cleanses foreign matter from the hair follicles, making way for healthy hair. When used regularly and according to directions, it is extremely effective for both men and women to treat itchiness, flakiness, thinning hair, oil imbalances, over-processed hair and lifeless, brittle or weak textured hair. The application of the Bioscal Hair Energy Concentrate is simple and economical to use. To maximize long term results, however, it is 

### BIOSCAL Hair and Scalp Revitalizer

Bioscal Hair and Scalp Revitalizer is a leave-in treatment that is applied after and between shampoos for ar