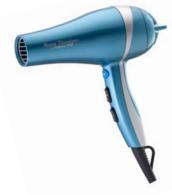

avy-duty long life AC Motor
- -narrow nozzle
- -2 speed, 3 heat settings

NOW \$83.99 reg \$119.99



#### TGR-XXP

- -professional longlife AC motor
- -2 speed & 3 heat settings
- -cool shot button
- -Made in France

NOW \$118.99 reg \$124.99



- -professional, extremely lightweight
- -ergonomic design
- -2 speed/3 heat integrated switch
- -cool shot button
- -snap on nozzle

NOW \$109.99 reg \$136.99

## BabylissPro folding travel dryer-Dual Voltage

- -Tourmaline/ceramic hair-dryer
- -2 speed, 2 heat integrated switch
- -Dual Voltage

NOW \$34.99 reg \$36.99





- Low noise professional AC motor (long life 1500 hours)
- Cold shot provides cold airflow instantly Light-weight
  - a- stylish skull
  - b- zebra
  - c- pink camo
  - d- leopard
  - e- skull

NOW \$89.99/ea reg \$129.99/ea



## **BabylissPro**

#### Nano Titanium

- -Professional nano-titanium ionic and ceramic hairdryer.
- -2 Speed and 3 heat settings plus cool shot button. Longlife AC motor.
- -1700 watts.

NOW \$53.99 reg \$66.99



## **Babyliss Pro 2800c**

- -Professional Ceramic
- -Ceramic grill radiates farinfrafred heat
- -High Heat extra powerful airflow-cool shot

NOW \$53.99 reg \$79.99





Isinis Ceramic Curling

Irons

3/4" IS-2019C 1" IS-2025C 1-1/4" IS-2032C

\$28.99 reg \$



BTM5100Spring/Marcel..**\$35.99/41.99**-1"



-NANO-TITANIUM is an exceptional conductor of heat and is stable at ultra-high temperatures of optimum heat performance

-Extra long cool tip with innovative rim prevents hair from slippinf off the barrel

BNT75SC, BNT100SC...**\$41.99**-3/4", 1" BNT125SC, BNT150SC..**\$46.