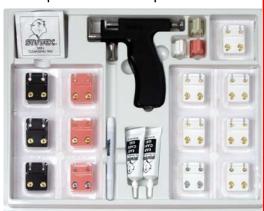

X.Alt \$10.95

Cream for curly and wavy hair

For naturally moisturized, supple

- · adds volume and shine
- defines curls
- · controls frizz





Greater volume and trendy styling for fine hair.





## X.Pand \$10.95

Volumizing cream for fine hair

- · more hydration
- · anti frizz

## Look@Me \$11.95

Volumizing fluid

- · more volume for fine hair
- · anti thermal stress
- protection and manageability



## Volume Community Shape Community

Sculpted, shaped, long-lasting styling. Freedom to be creative.





## Hold.Up \$10.95

Extra strong spray

- · fast drying
- anti-UV

## Super.Vice\$10.95

Styling cream

- · soft hair
- · flexible support

## Stay Stuck \$10.95

Mousse wax

- well-structured
- well-defined
- · shiny hair







## 2 Starter kits priced at: \$89.99 and \$149.99



## EAR PIERCING SELECTION

## 100 • CUBIC ZIRCONIA

L R M

### BIRTHSTARS

In Tiffany Settings

18.5

1

L R M

101 Garnet

102 Amethyst

103 Aquarmarine

104 Crystal

.

105 Emerald

106 Alexandrite

107 Ruby

108 Peridot

109 Sapphire

110 Rose

111 Topaz

112 Blue Zircon

\$1.95-\$8.5U/Pall

L R M

à è è

### BIRTHSTONES

In Bezel Settings

L R M

201 January

8

8

202 February

203 March

204 April

205 May

206 1

206 June

207 July

208 August

209 September

210 October

211 November

212 December

SHAPES With CRYSTAL

R

501 Y-4 Starlite

0

502 Y-4 Heartlite

503 Y-4 Crosslite

508 Y-4 Flowerlite

SHAPES

R

501

502

PEARLS

R

M

0

301 Pearl

303 Red Coral

0

305 Turquoise

.

307 Black Onyx

#### TRADITIONAL

M200Y

**Medical Grade** 

Stainless Steel

(911)

L200W

(10)