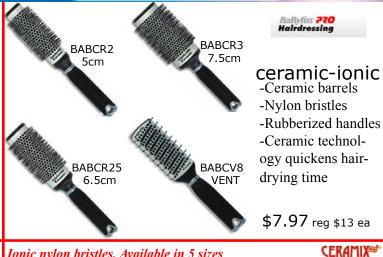

16oz

## **Bump Solution**

-formulated for ingrown hair, redness, waxing irritation, razor bumps or razor burn -government approved -can be used immediately after waxing, shaving, or electrolysis -fast acting results in 15-20 mins -two formulations designed specifically for MEN'S and WOMEN'S skins

\$13.99 8oz/ea



Paper Roll for esthetic beds 21" x 225ft \$5.95





#### Exclusive rotating handle

- -Designed for optimal ergonomics -only 3 fingers are required to rotate this lightweight brush
- -Vented aluminum barrel with ceramic technology
- -Antistatic nylon bristles, infused with ceramic
- -Rubberized soft-touch handle with ridged rubber finger grips provide non-slip control
- -Rubber ring on the neck of the handle prevents hair from catching on the brush handle

\$8.97ea reg \$14



## dannyco

## Nano-Ceramic Thermal brushes.

Nano-ceramic barrels with nylon bristles. Removable pick. Available in 3 sizes.

NANO-M \$7.97 NANO-L \$8.97 NANO-XL \$10.97



#### Ionic nylon bristles. Available in 5 sizes



CR1-HBS...3.5cm...\$8.97 CR3-HBL...5.5cm...\$8.97 CR5-HBJ...7cm...\$11.97

CR2-HBM...4cm...\$8.97 CR4-HBXL...6cm...\$8.97

Alternating rows of boar bristles and ionic nylon bristles. 5 sizes.

CR6-BBS...4.5cm...\$11.97 CR8-BBL...6cm...\$12.97 CR10-BBJ...7.5cm...\$12.97

CR7-BBM...5cm...\$11.97 CR8-BBXL...6.5cm...\$12.97



Lift comb

GOLDI-3 \$3.47 reg \$4.75

Wave comb with ruler measure GOLDI-4 \$1.87 reg \$2.75

Tail comb GOLDI-5 \$1.87 reg \$2.75



GOLDI-5

GOLDI-3



circular oakwood brushes 744-S Large

**\$8.97** reg \$12 745-S X-Large

**\$9.97** reg \$14

7