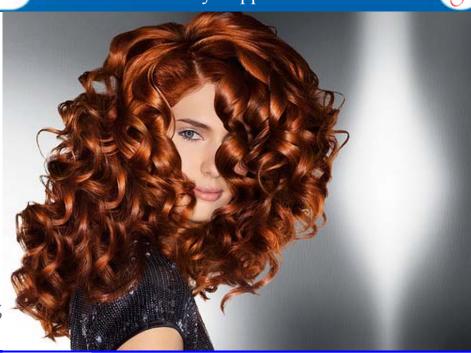

## ITALIAN Salon LK Creamcolor INTRO

LK Creamcolor is premium quality. The choice of professional stylists throughout the world for over 25 years. Lisap's research laboratories constantly review LK to ensure that it is always state-of-the art and easy to use. A gaurantee that LK will constantly outperform the aspirations of the many thousands of professional stylists and technicians who use it daily, enabling them to produce wonderful results for their clients. The LK Creamcolor Natural Shades, safely and perfectly cover white hair and have lasting resistance to fading. Easy to mix and apply, LK covers 100% with maximum uniformity. The 00/3 series give intense coverage & neutralize the ash tendencies associated with predominantly grey/white hair.