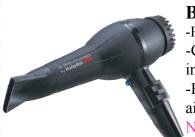

e

NOW \$118.99 reg \$124.99



- -professional, extremely lightweight
- -ergonomic design
- -2 speed/3 heat integrated switch
- -cool shot button
- -snap on nozzle

NOW \$109.99 reg \$136.99

## BabylissPro folding travel dryer-Dual Voltage

- -Tourmaline/ceramic hair-dryer
- -2 speed, 2 heat integrated switch
- -Dual Voltage

NOW \$34.99 reg \$36.99





- Low noise professional AC motor (long life 1500 hours)
- Cold shot provides cold airflow instantly Light-weight
  - a- stylish skull
  - b- zebra
  - c- pink camo
  - d- leopard
  - e- skull

NOW \$89.99/ea reg \$129.99/ea



## **BabylissPro**

#### Nano Titanium

- -Professional nano-titanium ionic and ceramic hairdryer.
- -2 Speed and 3 heat settings plus cool shot button. Longlife AC motor.
- -1700 watts.

NOW \$53.99 reg \$66.99



## **Babyliss Pro 2800c**

- -Professional Ceramic
- -Ceramic grill radiates farinfrafred heat
- -High Heat extra powerful airflow-cool shot

NOW \$53.99 reg \$79.99





Isinis Ceramic Curling

Irons

3/4" IS-2019C 1" IS-2025C 1-1/4" IS-2032C

\$28.99 reg \$



BTM5100Spring/Marcel..**\$35.99/41.99**-1"



-NANO-TITANIUM is an exceptional conductor of heat and is stable at ultra-high temperatures of optimum heat performance

-Extra long cool tip with innovative rim prevents hair from slippinf off the barrel

BNT75SC, BNT100SC...**\$41.99**-3/4", 1" BNT125SC, BNT150SC..**\$46.99**-1-1/4", 1-1/2"



## **Hot Tools** Professional Curling Irons

|        | SPRING  | MARCEL  |
|--------|---------|---------|
| 3/8"   | \$28.99 | \$32.99 |
|        | \$26.99 | \$28.99 |
| 5/8"   | \$26.99 | \$