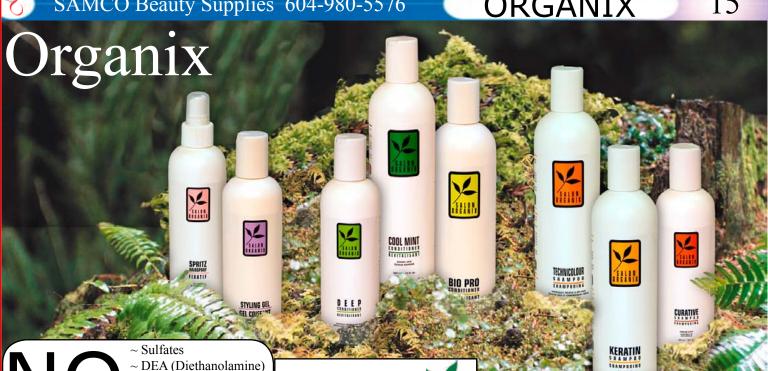

### LCN NAIL GELS ON SPECIAL: BUY 2 OR MORE GET 10% OFF

#### **BONDER**

Bonding Gel - Creates adhesion between natural and artifical nails.....\$41.00/15ML

### **BONDIQUE**

Sculpting Gel - Maximum Flexibility.....\$36.00/20ML

#### FIBRIQUE EXPRESS REPAIR

Sculpting Gel - Special Resin with fibres for strength and extra bonding properties. Great for Repairs. Seal with your choice of any LCN finishing resin.....\$37.00/20ML

#### ONE COMPONENT RESIN F / PINK / PASTEL / OPAK

Sculpting Gel - Universal one-step resin with 100% all round properties......\$39.00/20ML

#### **SEALANT**

Sealing Gel......\$41.00/15ML

#### WHITE FILLER PHYSIQUE

French Solution - White free edge sculpting resin......\$43.00/20ML

#### Colour Gel

#### Colour Gel - Glitter

Free Edge Enhancer....\$19.00/5ml

Some of the available glitter colours!

SILVER

WHITE

LAVENDER

L.HOLO

**GOLD** 