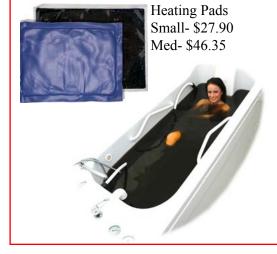

oor mud detox pack and a matching heat pack (heat carrier). The key component is a unique single use moor mud pack - a layer of an organic moor mud (balneo peat from the Czech-Republic) sealed between permeable membrane and leak-proof plastic sheet. The membrane allows for contact between skin and mud, yet prevents mud to stick to skin. The system is designed to deliver constantly increasing heat to the treated area for a the length of physiotherapy treatment (~20 min.). After application the pack is easily removed and skin can be cleaned with just a towel. Thanks to its simplicity, the labor requirement (as well as training) is minimal.



Natural Moor Mud for bath or body wrap. 250ml- \$4.85



Pre-packed natural Moor Mud for body wrap (No shower required). Small- \$2.70 Medium- \$4.95







Shower Gel with Moor Peat extract. \$8.55/300ml



Body Wrap or Bath - 100% natural Moor Mud, no preservatives. 32oz-\$24.00



Saprox natural antifungal mud. Treats toenail fungus & more. \$21.60/500ml



Moor Peat Extract for Bath (foaming and non-foaming available) \$19.80/500ml



PERMEABLE MEMBRANE

Day Cream with Moor Extract and Aloe Vera \$19.80/ea

brane makes contact

with skin allowing for the moor mud to ex-

tract the toxins from the body



Night Cream with Moor Mud Extract & Coenzyme Q10 \$21.60



Moor Mud Facial mask for normal & oily skin. \$19.80



Moor Mud Facial Mask for sensetive skin. \$19.80

## Silk Touch

- Hair therapy ideal for all hair types
- Anti-Frizz
- Incredible Shine
- Leave-in replenishing and reconstructing treatment
- Bonds and strenghthens the