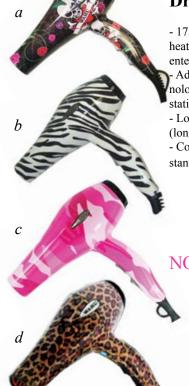

\$109.99 reg \$136.99

## BabylissPro folding travel dryer-Dual Voltage

- -Tourmaline/ceramic hair-dryer
- -2 speed, 2 heat integrated switch
- -Dual Voltage

NOW \$34.99 reg \$36.99





- Low noise professional AC motor (long life 1500 hours)
- Cold shot provides cold airflow instantly Light-weight
  - a- stylish skull
  - b- zebra
  - c- pink camo
  - d- leopard
  - e- skull

NOW \$89.99/ea reg \$129.99/ea



## **BabylissPro**

#### Nano Titanium

- -Professional nano-titanium ionic and ceramic hairdryer.
- -2 Speed and 3 heat settings plus cool shot button. Longlife AC motor.
- -1700 watts.

NOW \$53.99 reg \$66.99



## **Babyliss Pro 2800c**

- -Professional Ceramic
- -Ceramic grill radiates farinfrafred heat
- -High Heat extra powerful airflow-cool shot

NOW \$53.99 reg \$79.99





Isinis Ceramic Curling

Irons

3/4" IS-2019C 1" IS-2025C 1-1/4" IS-2032C

\$28.99 reg \$



BTM5100Spring/Marcel..**\$35.99/41.99**-1"



-NANO-TITANIUM is an exceptional conductor of heat and is stable at ultra-high temperatures of optimum heat performance

-Extra long cool tip with innovative rim prevents hair from slippinf off the barrel

BNT75SC, BNT100SC...**\$41.99**-3/4", 1" BNT125SC, BNT150SC..**\$46.99**-1-1/4", 1-1/2"



## **Hot Tools** Professional Curling Irons

|        | SPRING  | MARCEL  |
|--------|---------|---------|
| 3/8"   | \$28.99 | \$32.99 |
|        | \$26.99 | \$28.99 |
| 5/8"   | \$26.99 | \$30.99 |
| 3/4"   | \$26.99 | \$30.99 |
|        | \$30.99 | \$33.99 |
| 1-1/4" | \$32.99 | \$34.99 |
|        | \$32.99 | \$38.99 |



#### Wahl Beret WA

-Up to 75min c