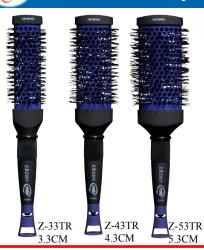

"x18ft

Table Top Magnifying Lamp -allows for precision and detail while

working with nails or other body parts

-low heat, longlife, daylight quality

-adjustable arm

\$49.99

light bulb included



Satin Smooth Release -wax residue remover \$11.99 16oz

Satin Smooth Skin Cleanser

-skin preperation cleanser



Satin Smooth Cool -aloe vera skin soother



\$11.99 16oz



Satin Smooth Hydrate -skin nourishing lotion \$11.99 16oz

## **Bump Solution**

-formulated for ingrown hair, redness, waxing irritation, razor bumps or razor burn -government approved -can be used immediately after waxing, shaving, or electrolysis -fast acting results in 15-20 mins -two formulations designed specifically for MEN'S and WOMEN'S skins

\$13.99 8oz/ea



Paper Roll for esthetic beds 21" x 225ft \$5.95





#### Exclusive rotating handle

- -Designed for optimal ergonomics -only 3 fingers are required to rotate this lightweight brush
- -Vented aluminum barrel with ceramic technology
- -Antistatic nylon bristles, infused with ceramic
- -Rubberized soft-touch handle with ridged rubber finger grips provide non-slip control
- -Rubber ring on the neck of the handle prevents hair from catching on the brush handle

\$8.97ea reg \$14



## dannyco

## Nano-Ceramic Thermal brushes.

Nano-ceramic barrels with nylon bristles. Removable pick. Available in 3 sizes.

NANO-M \$7.97 NANO-L \$8.97 NANO-XL \$10.97



#### Ionic nylon bristles. Available in 5 sizes



CR1-HBS...3.5cm...\$8.97 CR3-HBL...5.5cm...\$8.97 CR5-HBJ...7cm...\$11.97

CR2-HBM...4cm...\$8.97 CR4-HBXL...6cm...\$8.97

Alternating rows of