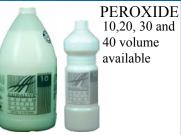

\$11.97 CR8-BBXL...6.5cm...\$12.97



Lift comb

GOLDI-3 \$3.47 reg \$4.75

Wave comb with ruler measure GOLDI-4 \$1.87 reg \$2.75

Tail comb GOLDI-5 \$1.87 reg \$2.75



GOLDI-5

GOLDI-3



circular oakwood brushes 744-S Large

**\$8.97** reg \$12 745-S X-Large

**\$9.97** reg \$14

747-S Jumbo

**\$10.97** reg \$15



Ggemann HERCULES 100% Hard Rub-

ber combs for Professionals

> A Barber comb \$9.97 reg \$10

BBarber comb \$9.97 reg \$10

C Tail comb \$9.97 reg \$10

D Metal pin-tail comb \$9.97 reg \$10

**E** Wave comb \$9.97 reg \$10

F Rake comb \$9.97 reg \$12

G Setting comb \$9.97 reg \$10



circular "boar bristle" brushes and oak wood handles. -high quality pure boar bristles leave hair smooth and shiny

743 Med \$6.97 744 Lg \$7.97 745 XLq \$8.97

747 Jmbo **\$9.97** 









Hair Alive Cream Peroxides \$14.95/gallon \$4.95/litre Buy 5 get 1 free



Sanek Neck Strips \$17.99 reg \$29.50



Gibsons Towels \$39.95/ea if you buy one box \$38.95/ea if you buy two boxes \$37.95/ea if you buy three boxes \$36.95/ea if you buy four boxes \$35.95/ea if you buy five boxes





\$33.99/dz reg \$44.99

-hair care -manicures -facial hair

\$24.95/5lb \$13.95/2lb



Style-Touch Gloves Vinyl Large, Medium and Small \$6.97/each



Hair Alive Ultra Lite Powder Bleach \$24.99/2lb \$15.99/1lb



Barbicide T36 Disinfectant (concentrated) \$19.95/2 litres \$59.99/Gallon \$6.50/500ml \$14.95/500ml

SAVE



SAVE



SAVE





Hair Gel Gallons Strong \$15.95 Super Strong \$15.95 Hair Spray \$29.95 (Med-Strong Hold)



-no acetone -with acetone \$16.95/gal \$14.95/gal (Lemon Scented