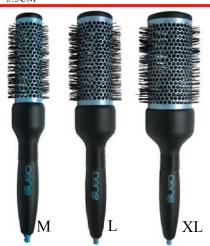

aving, or electrolysis -fast acting results in 15-20 mins -two formulations designed specifically for MEN'S and WOMEN'S skins

\$13.99 8oz/ea



Paper Roll for esthetic beds 21" x 225ft \$5.95





#### Exclusive rotating handle

- -Designed for optimal ergonomics -only 3 fingers are required to rotate this lightweight brush
- -Vented aluminum barrel with ceramic technology
- -Antistatic nylon bristles, infused with ceramic
- -Rubberized soft-touch handle with ridged rubber finger grips provide non-slip control
- -Rubber ring on the neck of the handle prevents hair from catching on the brush handle

\$8.97ea reg \$14



## dannyco

## Nano-Ceramic Thermal brushes.

Nano-ceramic barrels with nylon bristles. Removable pick. Available in 3 sizes.

NANO-M \$7.97 NANO-L \$8.97 NANO-XL \$10.97



#### Ionic nylon bristles. Available in 5 sizes



CR1-HBS...3.5cm...\$8.97 CR3-HBL...5.5cm...\$8.97 CR5-HBJ...7cm...\$11.97

CR2-HBM...4cm...\$8.97 CR4-HBXL...6cm...\$8.97

Alternating rows of boar bristles and ionic nylon bristles. 5 sizes.

CR6-BBS...4.5cm...\$11.97 CR8-BBL...6cm...\$12.97 CR10-BBJ...7.5cm...\$12.97

CR7-BBM...5cm...\$11.97 CR8-BBXL...6.5cm...\$12.97



Lift comb

GOLDI-3 \$3.47 reg \$4.75

Wave comb with ruler measure GOLDI-4 \$1.87 reg \$2.75

Tail comb GOLDI-5 \$1.87 reg \$2.75



GOLDI-5

GOLDI-3



circular oakwood brushes 744-S Large

**\$8.97** reg \$12 745-S X-Large

**\$9.97** reg \$14

747-S Jumbo

**\$10.97** reg \$15



Ggemann HERCULES 100% Hard Rub-

ber combs for Professionals

> A Barber comb \$9.97 reg \$10

BBarber comb \$9.97 reg \$10

C Tail comb \