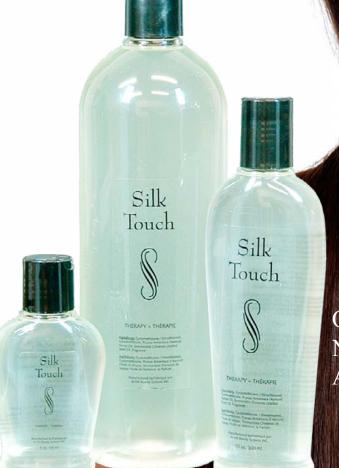

Moor Peat Extract for Bath (foaming and non-foaming available) \$19.80/500ml



PERMEABLE MEMBRANE

Day Cream with Moor Extract and Aloe Vera \$19.80/ea

brane makes contact

with skin allowing for the moor mud to ex-

tract the toxins from the body



Night Cream with Moor Mud Extract & Coenzyme Q10 \$21.60



Moor Mud Facial mask for normal & oily skin. \$19.80



Moor Mud Facial Mask for sensetive skin. \$19.80

## Silk Touch

- Hair therapy ideal for all hair types
- Anti-Frizz
- Incredible Shine
- Leave-in replenishing and reconstructing treatment
- Bonds and strenghthens the hair inside and out
- Fills any voids on cuticle layer
- Repairs split ends
- Protects against heat, UV Rays, cold and pollution
- No build-up
- Fantastic for skin care, due to it's unique healing properties



Often imitated Never duplicated Alcohol Free

Now available in three sizes: \$10.95/50z \$64.95/32oz \$19.95/10oz





dozen essie polishes and get 15% off!































































011101



















Sugar Daddy 011103



















Mint Candy Apple















































































Haute as Hello

011314





Island





























| Slush Gloss -Restructuring and shine enhancing serum also helps with split ends                                                      | \$11.98 50ml    |
|--------------------------------------------------------------------------------------------------------------------------------------|-----------------|
| Pearl Glaze -Molding and fixative glaze wi